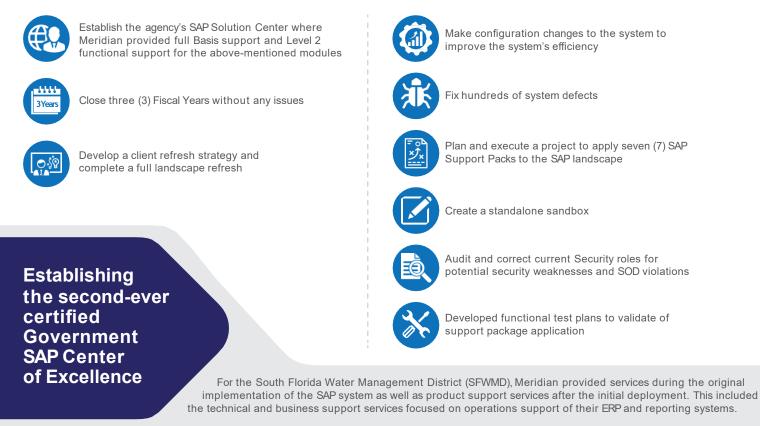

Meridian managed a team of twenty-eight (28) SAP consultants, establishing the second-ever certified SAP Center of Excellence at a Government entity.

The support center was tasked with tracking requests and responding to requests for services within a predefined Services Level Agreement (SLA) to solve issues in a timely manner. The services were instrumental in allowing the SFWMD to function in accordance with both internal requirements and regulatory requirements of the local, state, and federal government.